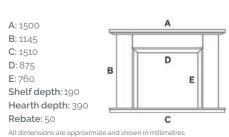

#### Winchester

Shown here in Portuguese limestone with matching limestone hearth and slips as standard along with an additional lined chamber in matching limestone.

Page 10 | artistsinstone.co.uk

Page 12 | artistsinstone.co.uk