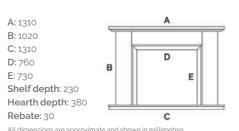

## Kensington

Shown here in Turkish Antalya Agean limestone with matching limestone hearth along with additional Pietra Grey polished marble slips (polished black granite slips as standard).

All dimensions are approximate and shown in millimetres