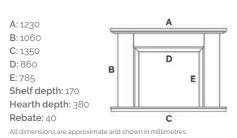

## Kensington

Shown here in Turkish Antalya Agean limestone with matching limestone hearth along with additional Pietra Grey polished marble slips (polished black granite slips as standard).

All dimensions are approximate and shown in millimetres