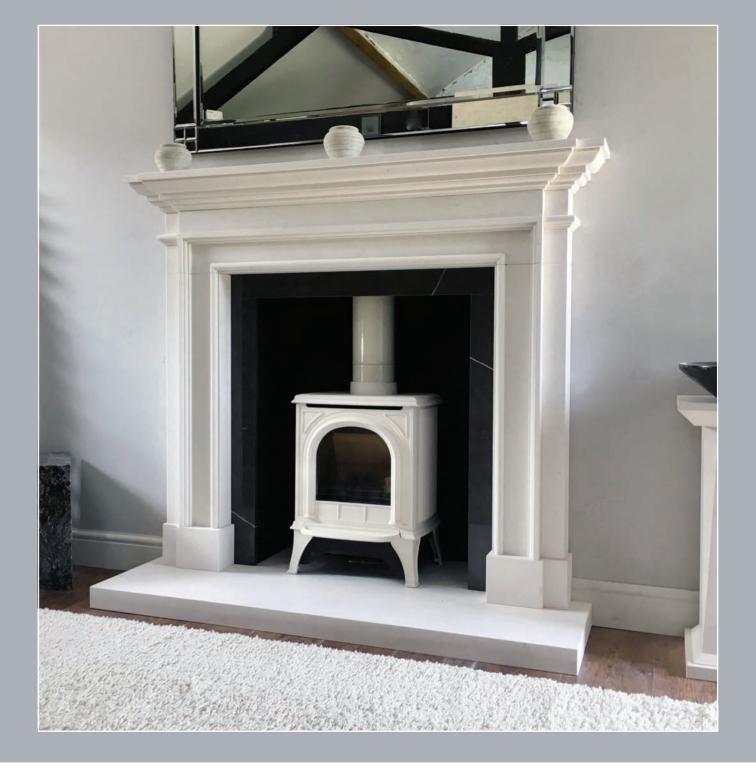

## Kensington

Shown here in Turkish Antalya Agean limestone with matching limestone hearth along with additional Pietra Grey polished marble slips (polished black granite slips as standard).

All dimensions are approximate and shown in millimetres