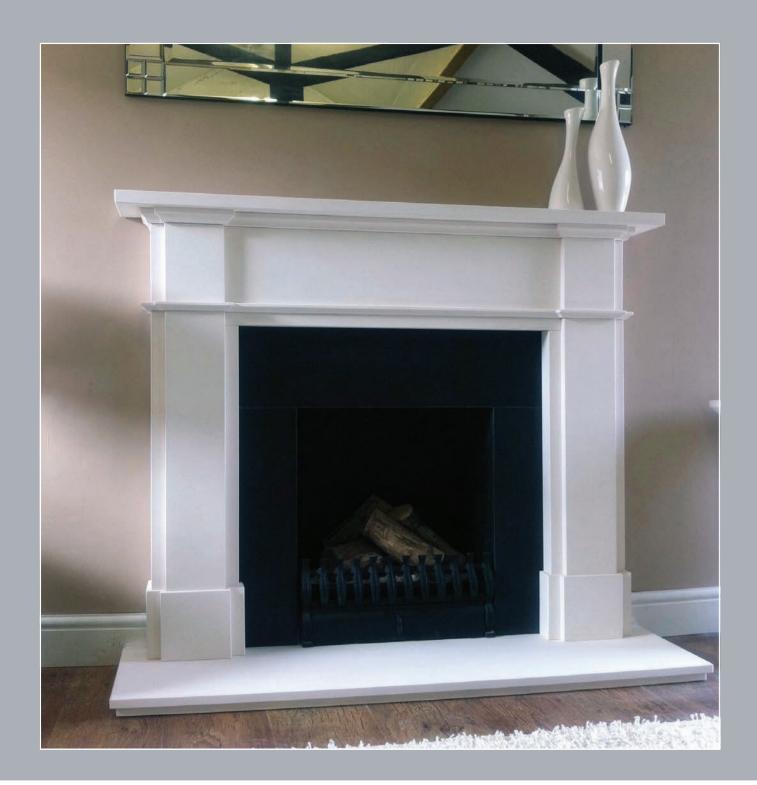

#### Thistlewood

Shown here in Portuguese limestone with a honed black granite hearth (matching limestone hearth as standard) with standard limestone slips removed to suit brick-lined chamber.