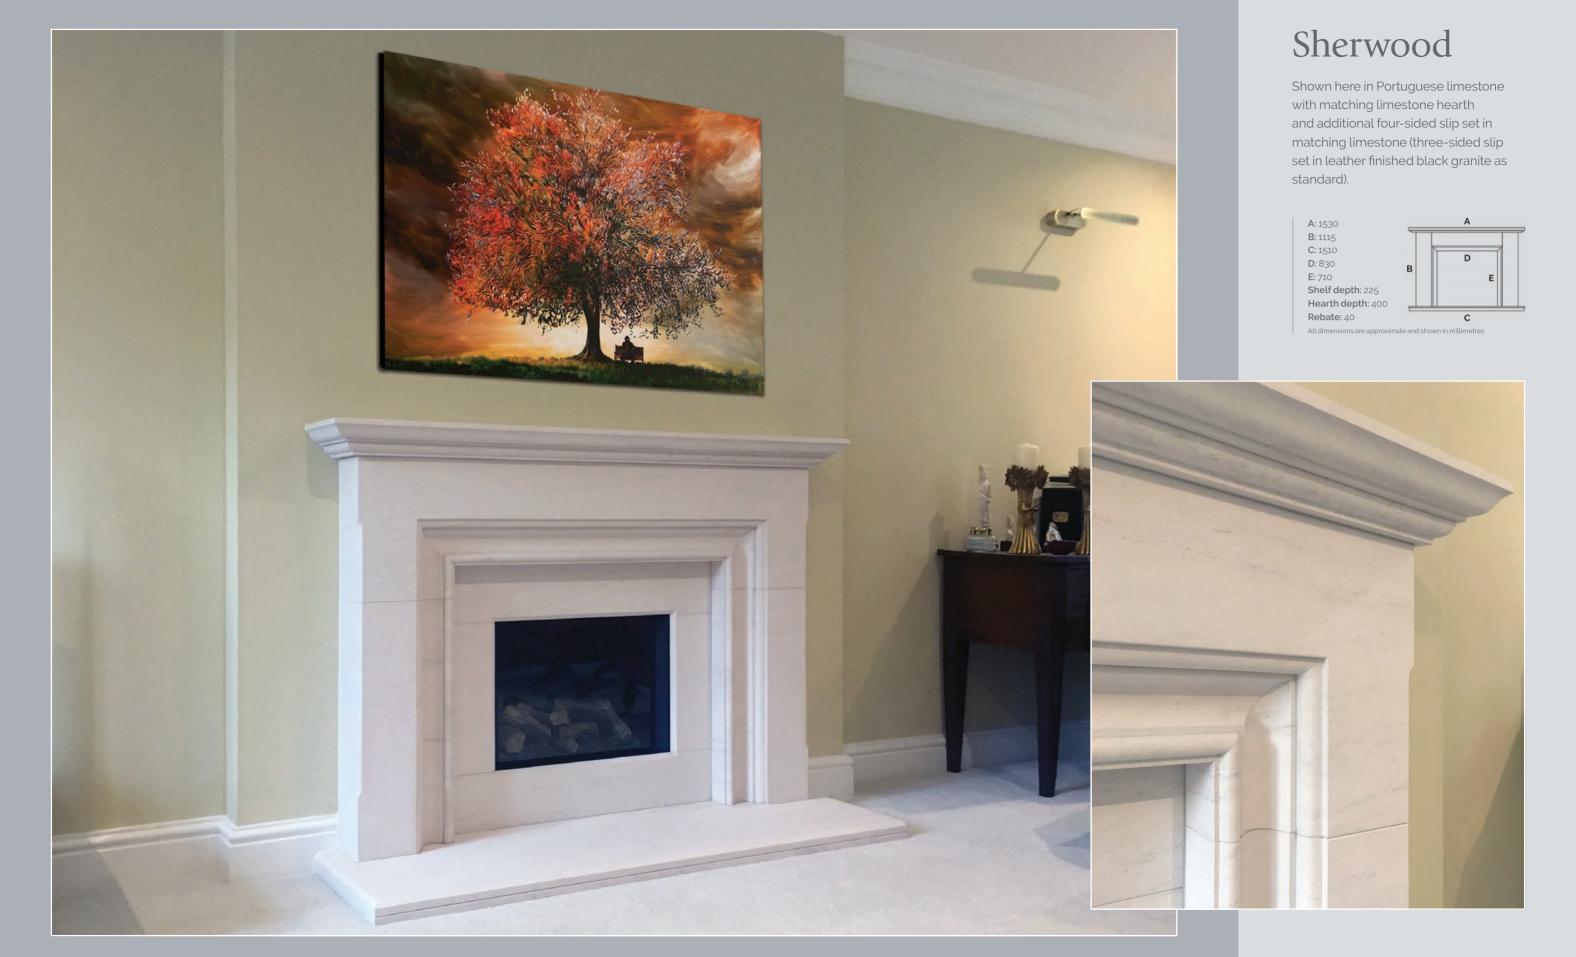

#### Winchester

Shown here in Portuguese limestone with matching limestone hearth and slips as standard along with an additional lined chamber in matching limestone.

Page 10 | artistsinstone.co.uk

Page 12 | artistsinstone.co.uk