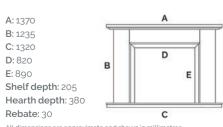

## Kensington

Shown here in Turkish Antalya Agean limestone with matching limestone hearth along with additional Pietra Grey polished marble slips (polished black granite slips as standard).

All dimensions are approximate and shown in millimetres