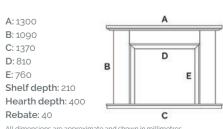

to suit brick-lined chamber.



## Thornley

Shown here in Portuguese limestone with matching limestone hearth and slips as standard.



Page 4 | artistsinstone.co.uk





### Boxgrove

Shown here in Portuguese limestone with matching limestone hearth and slips along with the addition of a polished black granite heat plate inlay into hearth.



#### Farrow

Shown here in Portuguese limestone with matching limestone hearth and slips as standard.



Page 6 | artistsinstone.co.uk





#### Ashurst

Shown here in Turkish Antalya Agean limestone with matching limestone hearth and honed black granite slips as standard.



## Amesbury

Shown here in Portuguese limestone with matching limestone hearth along with additional steel grey leather finished granite slips (limestone slips as standard).



Page 8 | artistsinstone.co.uk





#### Wiston

Shown here in Portuguese limestone with matching limestone hearth and steel grey leather finished granite.



#### Winchester

Shown here in Portuguese limestone with matching limestone hearth and slips as standard along with an additional lined chamber in matching limestone.



Page 10 | artistsinstone.co.uk



Page 12 | artistsinstone.co.uk





## Bayleaf

Shown here in Portuguese limestone with matching limestone hearth and slips as standard.



# Burlington

Shown here in Portuguese limestone with polished black granite hearth and slips as standard.



Page 14 | artistsinstone.co.uk





### Blenheim

Shown here in Turkish Antalya Agean limestone with honed black granite hearth and slips as standard.



## Kensington

Shown here in Tur