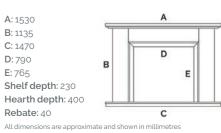

## Kensington

Shown here in Turkish Antalya Agean limestone with matching limestone hearth along with additional Pietra Grey polished marble slips (polished black granite slips as standard).

All dimensions are approximate and shown in millimetres