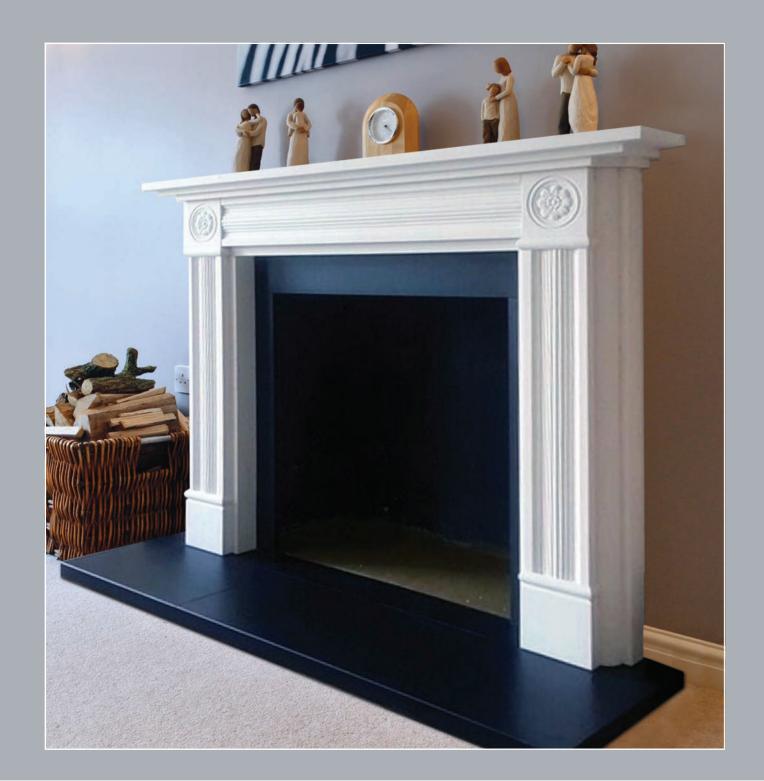

#### Thistlewood

Shown here in Portuguese limestone with a honed black granite hearth (matching limestone hearth as standard) with standard limestone slips removed to suit brick-lined chamber.