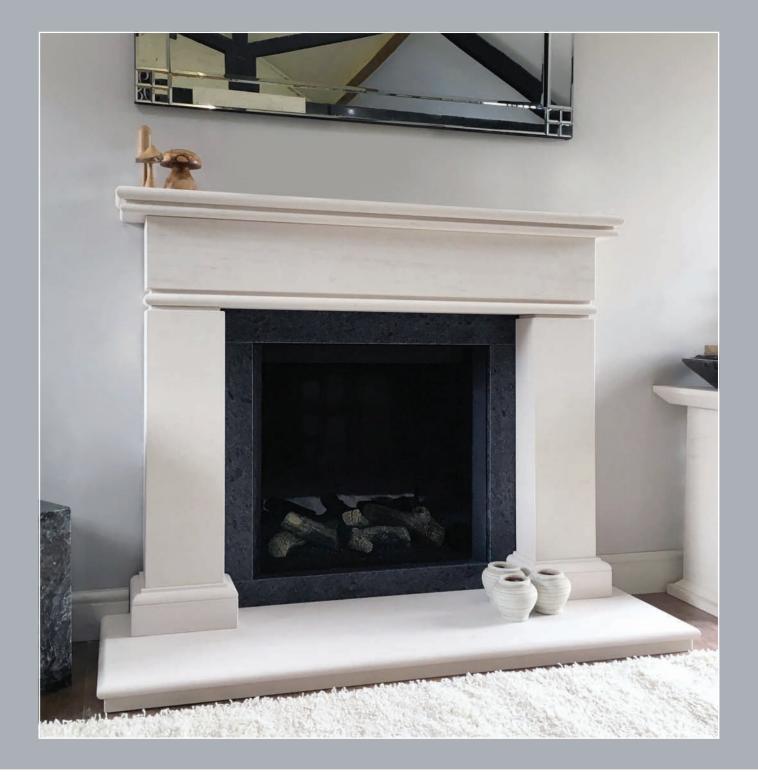

## Thornley

Shown here in Portuguese limestone with matching limestone hearth and slips as standard.

Page 4 | artistsinstone.co.uk