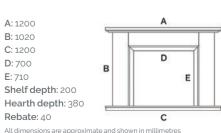

#### Thistlewood

Shown here in Portuguese limestone with a honed black granite hearth (matching limestone hearth as standard) with standard limestone slips removed to suit brick-lined chamber.