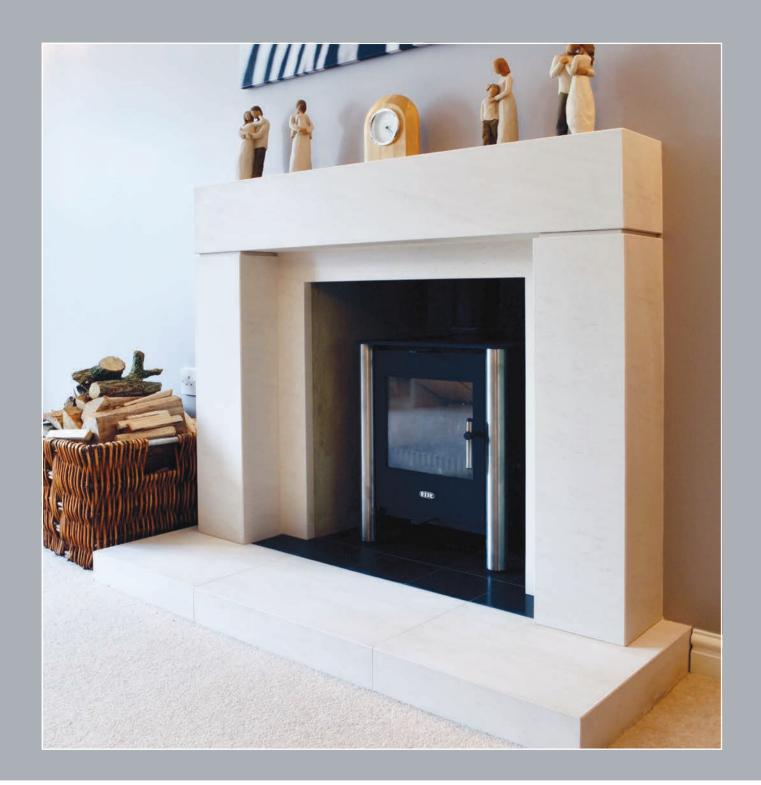

### Boxgrove

Shown here in Portuguese limestone with matching limestone hearth and slips along with the addition of a polished black granite heat plate inlay into hearth.