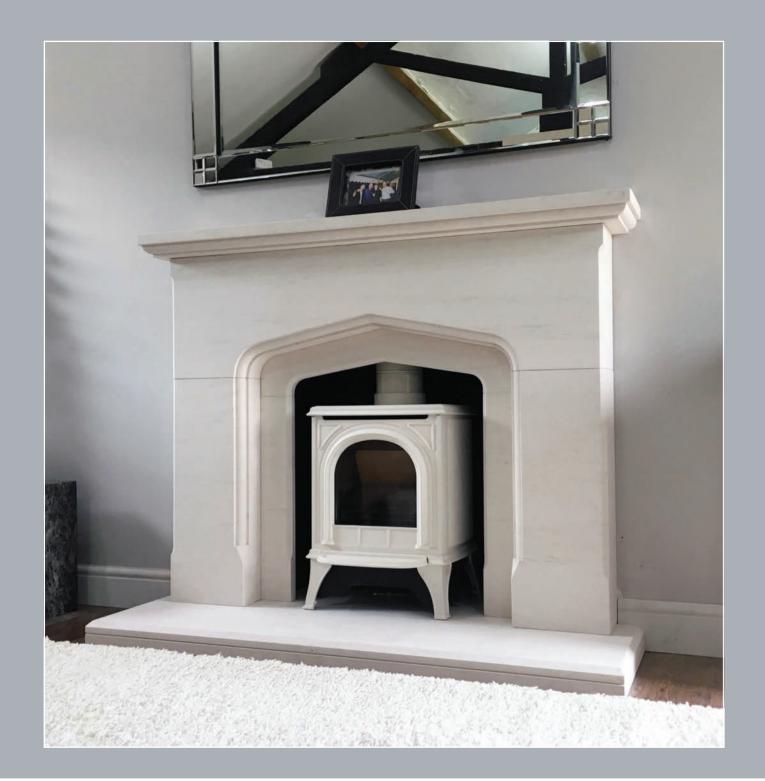

## Bayleaf

Shown here in Portuguese limestone with matching limestone hearth and slips as standard.