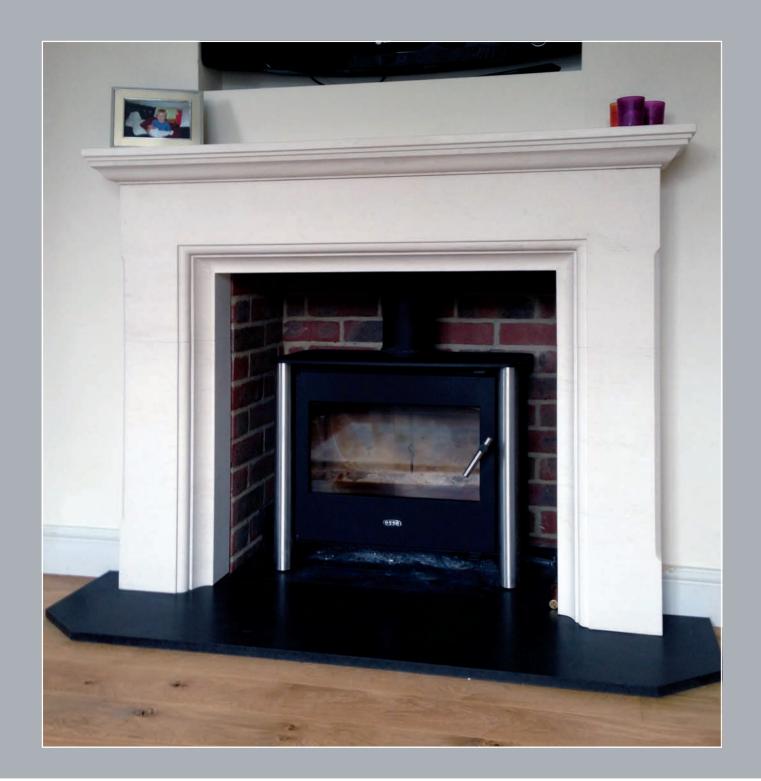

#### Thistlewood

Shown here in Portuguese limestone with a honed black granite hearth (matching limestone hearth as standard) with standard limestone slips removed to suit brick-lined chamber.