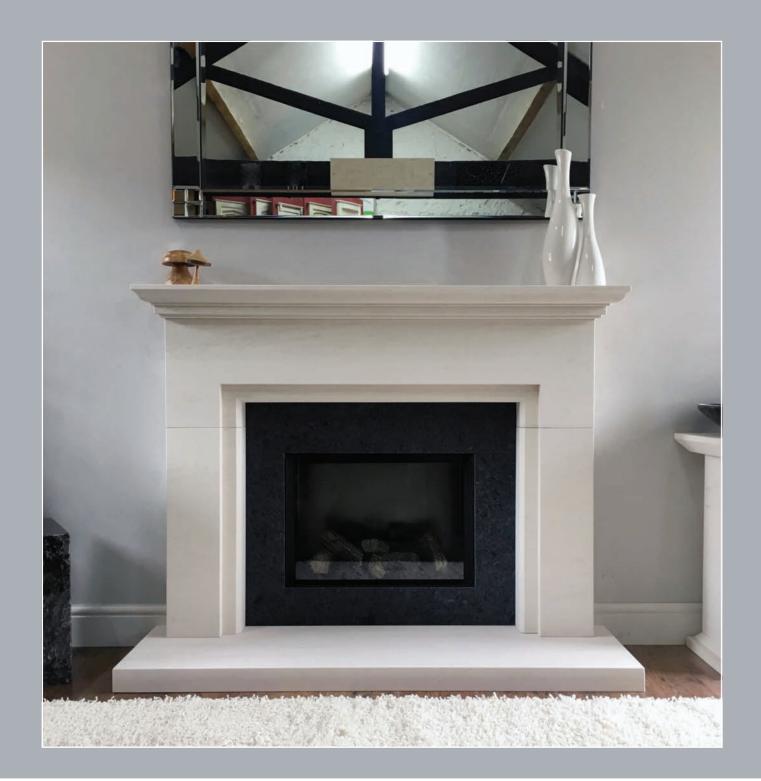

### Boxgrove

Shown here in Portuguese limestone with matching limestone hearth and slips along with the addition of a polished black granite heat plate inlay into hearth.