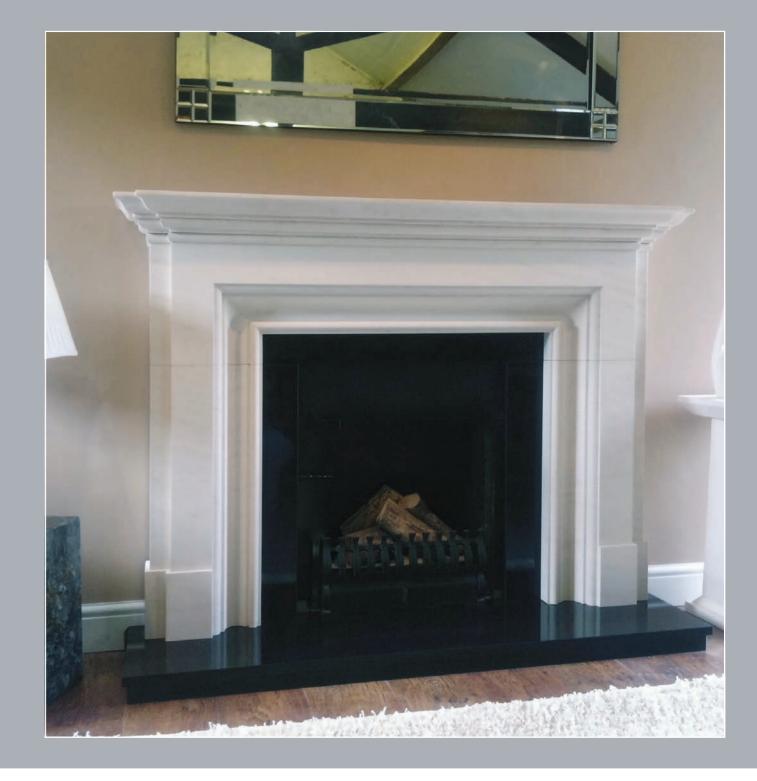

# Burlington

Shown here in Portuguese limestone with polished black granite hearth and slips as standard.

Page 14 | artistsinstone.co.uk