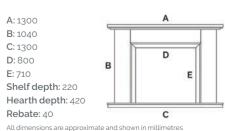

#### Thistlewood

Shown here in Portuguese limestone with a honed black granite hearth (matching limestone hearth as standard) with standard limestone slips removed to suit brick-lined chamber.