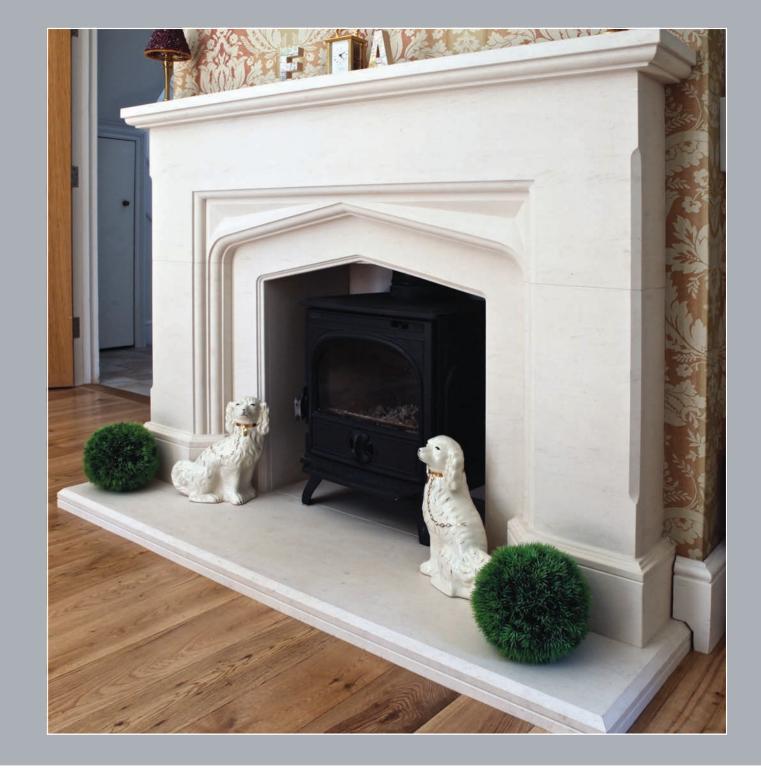

### Blenheim

Shown here in Turkish Antalya Agean limestone with honed black granite hearth and slips as standard.