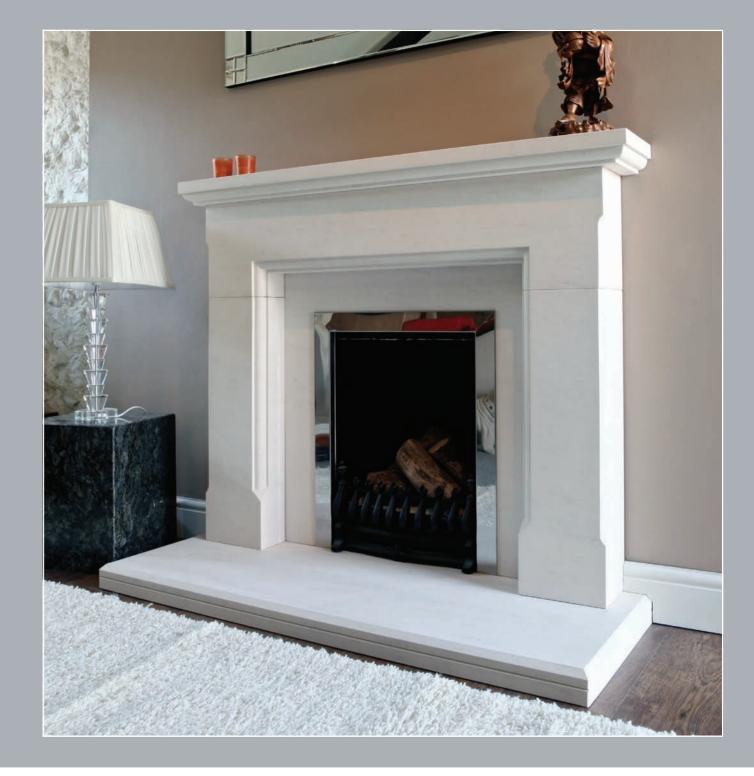

## Thornley

Shown here in Portuguese limestone with matching limestone hearth and slips as standard.

Page 4 | artistsinstone.co.uk