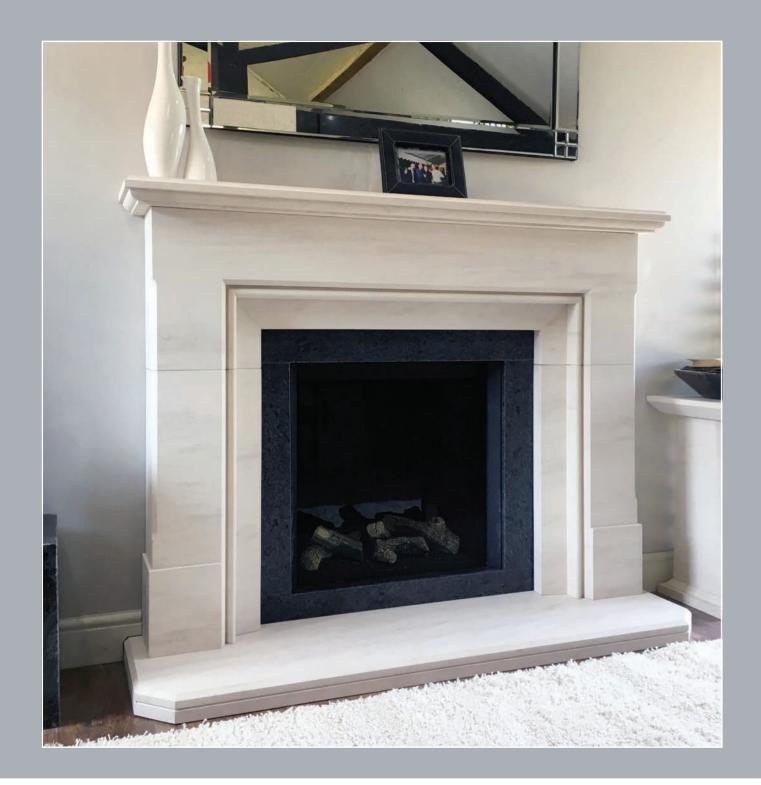

## Bayleaf

Shown here in Portuguese limestone with matching limestone hearth and slips as standard.