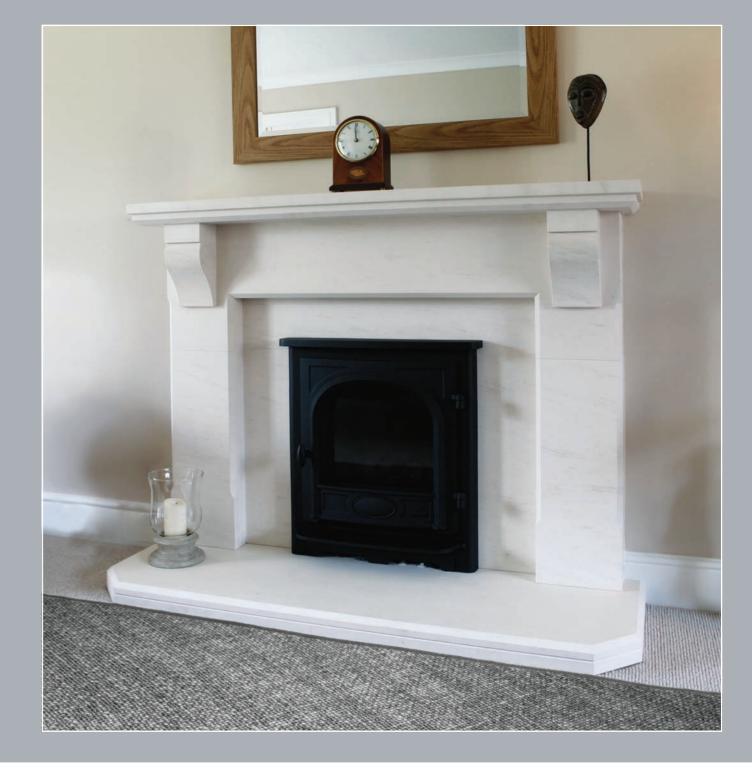

## Bayleaf

Shown here in Portuguese limestone with matching limestone hearth and slips as standard.