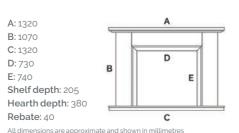

#### Thistlewood

Shown here in Portuguese limestone with a honed black granite hearth (matching limestone hearth as standard) with standard limestone slips removed to suit brick-lined chamber.