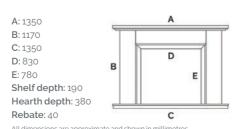

## Thornley

Shown here in Portuguese limestone with matching limestone hearth and slips as standard.

Page 4 | artistsinstone.co.uk