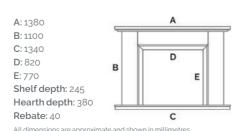

## Kensington

Shown here in Turkish Antalya Agean limestone with matching limestone hearth along with additional Pietra Grey polished marble slips (polished black granite slips as standard).

All dimensions are approximate and shown in millimetres