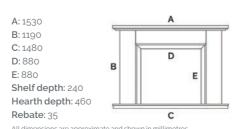

#### Thistlewood

Shown here in Portuguese limestone with a honed black granite hearth (matching limestone hearth as standard) with standard limestone slips removed to suit brick-lined chamber.