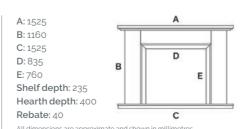

## Kensington

Shown here in Turkish Antalya Agean limestone with matching limestone hearth along with additional Pietra Grey polished marble slips (polished black granite slips as standard).

All dimensions are approximate and shown in millimetres