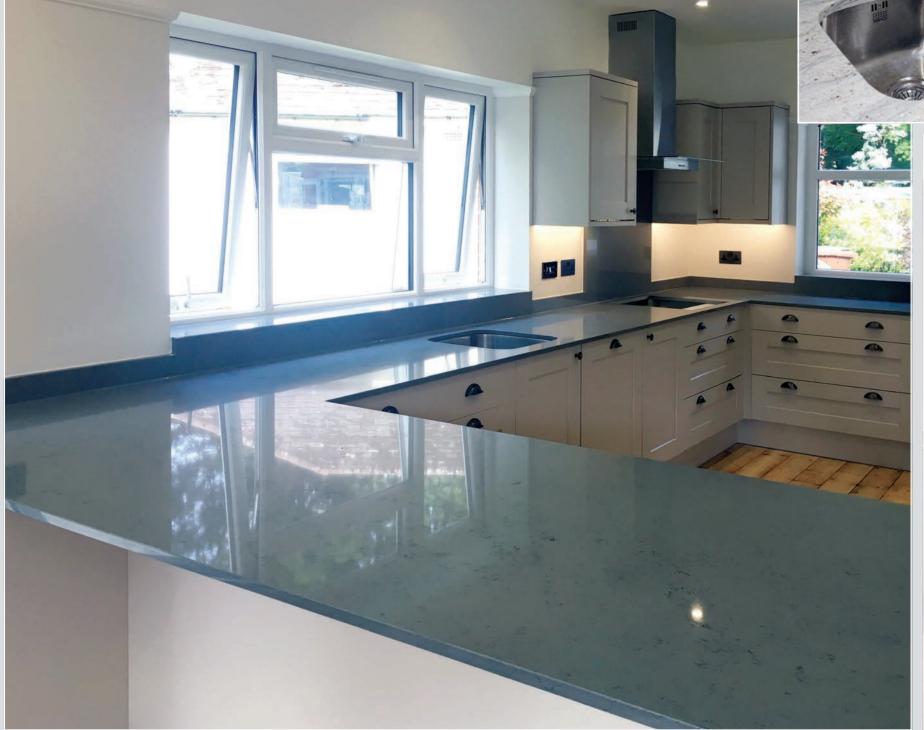

# Kitchen & Bathroom

Granite . Quartzite . Quartz . Marble

Page 20 | artistsinstone.co.uk

Artists in Stone also provides a complete service for kitchen and bathroom surfaces – from template and fabrication to installation in a wide range of stones, colours and finishes sourced from the best quarries around the world.